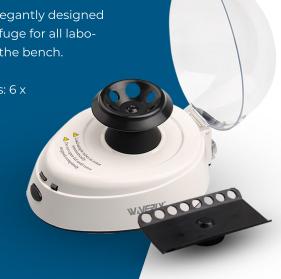

## **OVERVIEW**

Waverly's new C100 minifuge is the most compact, quiet and elegantly designed mini microcentrifuge in the world! A must-have personal centrifuge for all laboratory workers to provide convenient quick spin downs right at the bench.

The Waverly C100 Mini Centrifuges come complete with 2 rotors: 6 x 1.5/2.0ml microcentrifuge tubes, and 2 x 0.2ml 8-strip PCR tubes. Adapters are also included for 0.2ml and 0.5ml tubes. C100 is very simple to use, just close the lid and the centrifuge will reach top speed within seconds. When finished, open the lid and the rotor will automatically brake to a halt. This design maximizes time efficiency for all those lab applications that just need quick spin down separation.

#### WHAT'S INCLUDED

- Waverly C100 microcentrifuge 120\/
- Rotor for 6 x 1.5/2.0ml microcentrifuge tubes
- Rotor for 16 x 0.2ml tubes (or 2 x 8-strip PCR tubes)
- Adapters for 0.5ml tubes