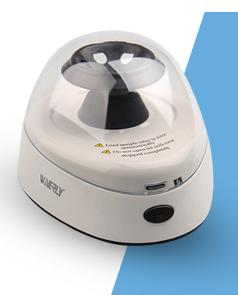

## **OVERVIEW**

Waverly's new C100 minifuge is the most compact, quiet and elegantly designed mini microcentrifuge in the world! A must-have personal centrifuge for all laboratory workers to provide convenient quick spin downs right at the bench.

The Waverly C100 Mini Centrifuges come complete with 2 rotors: 6 x 1.5/2.0ml microcentrifuge tubes, and 2 x 0.2ml 8-strip PCR tubes. Adapters are also included for 0.2ml and 0.5ml tubes. C100 is very simple to use, just close the lid and the centrifuge will reach top speed within seconds. When finished, open the lid and the rotor will automatically brake to a halt. This design maximizes time efficiency for all those lab applications that just need quick spin down separation.